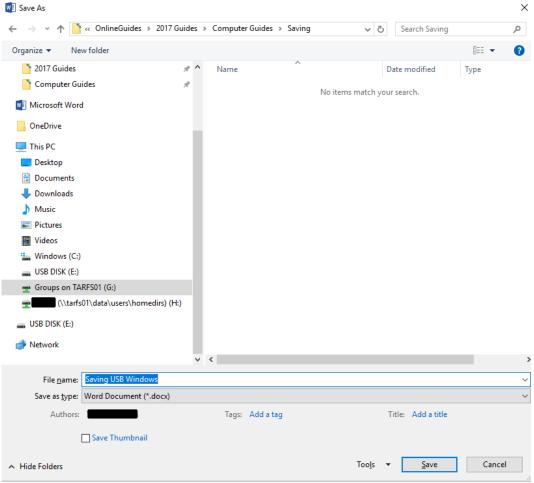

## Saving to a USB (Windows)

Plug your USB device into a USB port at the front of the computer.

With your document still open >> Press the **F12** key on the keyboard and the following screen will appear;

This time we need to select the USB (D: Drive), as shown below;