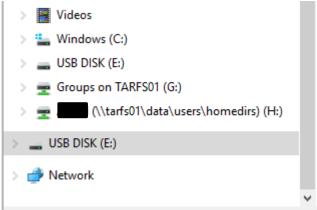

This time we need to select the USB (D: Drive), as shown below;

## LIBRARY AND LEARNING SERVICES COMPUTER GUIDE | SAVING TO A USB (WINDOWS) www.2.eit.ac.nz/library/OnlineGuides/Saving USB Windows.pdf

| Save As                                                                                                            |                              |     |       |           |                  |         |                      |       | ×     |
|--------------------------------------------------------------------------------------------------------------------|------------------------------|-----|-------|-----------|------------------|---------|----------------------|-------|-------|
| $\leftarrow \rightarrow \checkmark \uparrow \blacksquare \Rightarrow$ USB DISK (E:) $\checkmark \circlearrowright$ |                              |     |       |           |                  | S       | Search USB DISK (E:) |       |       |
| Organize 🔻 🛛 New                                                                                                   | w folder                     |     |       |           |                  |         |                      | · · · | ?     |
| 2017 Guides                                                                                                        |                              | * ^ | Name  |           | ^                | Date    | modified             | Туре  |       |
| 📑 Computer Gui                                                                                                     | ides                         | *   |       |           | No items match y | our sea | arch                 |       |       |
| Microsoft Word                                                                                                     | I.                           |     |       |           | No items inden y | our see |                      |       |       |
| OneDrive                                                                                                           |                              |     |       |           |                  |         |                      |       |       |
| 🖳 This PC                                                                                                          |                              |     |       |           |                  |         |                      |       |       |
| > 📃 Desktop                                                                                                        |                              |     |       |           |                  |         |                      |       |       |
| > 🚆 Documents                                                                                                      |                              |     |       |           |                  |         |                      |       |       |
| > 🕂 Downloads                                                                                                      |                              |     |       |           |                  |         |                      |       |       |
| > 🁌 Music                                                                                                          |                              |     |       |           |                  |         |                      |       |       |
| > 📰 Pictures                                                                                                       |                              |     |       |           |                  |         |                      |       |       |
| > 📑 Videos                                                                                                         |                              |     |       |           |                  |         |                      |       |       |
| > 🏪 Windows (C:)                                                                                                   |                              |     |       |           |                  |         |                      |       |       |
| > 👝 USB DISK (E:)                                                                                                  |                              |     |       |           |                  |         |                      |       |       |
| > 🛖 Groups on TA                                                                                                   | RFS01 (G:)                   |     |       |           |                  |         |                      |       |       |
| > 👳 (\\tarfs                                                                                                       | 01\data\users\homedirs) (H:) |     |       |           |                  |         |                      |       |       |
| 🕳 USB DISK (E:)                                                                                                    |                              |     |       |           |                  |         |                      |       |       |
| 💣 Network                                                                                                          |                              |     |       |           |                  |         |                      |       |       |
|                                                                                                                    |                              | ~   | <     |           |                  |         |                      |       |       |
| File <u>n</u> ame:                                                                                                 | Saving USB Windows           |     |       |           |                  |         |                      |       | · · · |
| Save as <u>t</u> ype:                                                                                              | Word Document (*.docx)       |     |       |           |                  |         |                      |       | ``    |
| Authors:                                                                                                           | Yvonne Rowan                 |     | Tags: | Add a tag |                  | Title:  | Add a title          |       |       |
| I                                                                                                                  | Save Thumbnail               |     |       |           |                  |         |                      |       |       |
| <ul> <li>Hide Folders</li> </ul>                                                                                   |                              |     |       |           | Too <u>l</u> s   | - [     | <u>S</u> ave         | Cano  | :el   |
| ick on <b>Save</b>                                                                                                 |                              |     |       |           |                  |         |                      |       |       |
|                                                                                                                    |                              |     |       |           |                  |         |                      |       |       |
| <ul> <li>Hide Folders</li> </ul>                                                                                   |                              |     |       |           | Too <u>l</u> s   | + [     | <u>S</u> ave         | Can   | -el   |