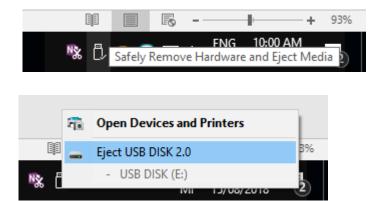

Once you have finished saving your documents you will need to safely remove the USB so that the work saved to it will not be lost.

Close all open documents that you have been working on.

Click on the **device** with a **tick symbol** at the **bottom right** of your screen.

Click on **Eject USB** (the name of your USB)

A message will appear telling you, you can safely remove your USB. Remove the USB from the front of the computer.