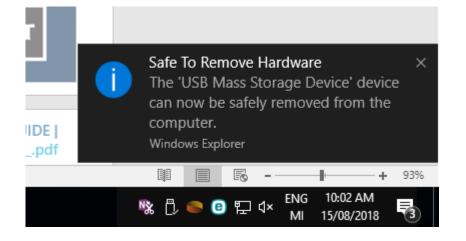

Click on **Eject USB** (the name of your USB)

A message will appear telling you, you can safely remove your USB. Remove the USB from the front of the computer.