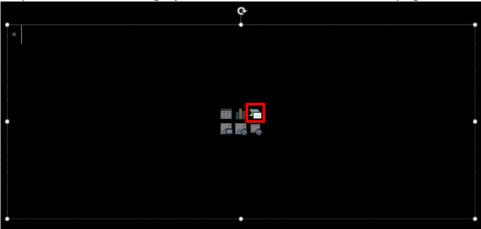

## Choose Insert << SmartArt

Or you can **click** on the **graph icon** inside the text box on the page.