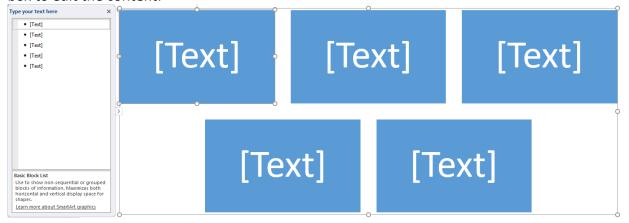

## Choose a SmartArt graphic << OK

**Click** on the objects within the SmartArt graphic to **edit** them or click on them in the **Type your text here** box to edit the content.

**Right click** on the objects in the **Type your text here** box to change their properties, and customise things such as colour and style