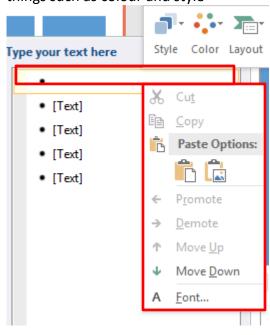

## Choose a SmartArt graphic << OK

**Click** on the objects within the SmartArt graphic to **edit** them or click on them in the **Type your text here** box to edit the content.

**Right click** on the objects in the **Type your text here** box to change their properties, and customise things such as colour and style